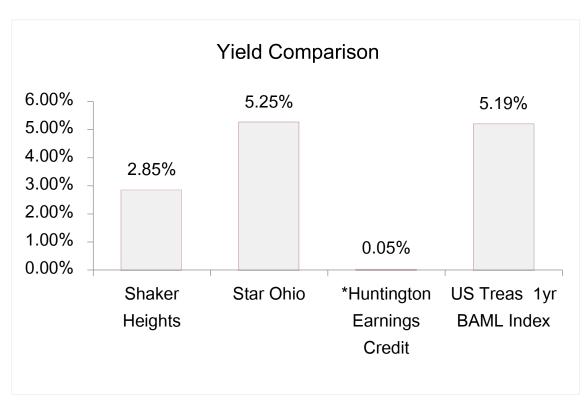

# **Monthly Investment Report**

May 31, 2023

|                                 | Ta                | tal Invactments | Average Vield | Average  |
|---------------------------------|-------------------|-----------------|---------------|----------|
|                                 | Total Investments |                 | Average field | Maturity |
| RedTree Investment Account - Op | era               | itions:         |               |          |
| U.S. Government Agency Notes    | \$                | 37,185,252.15   | 1.59%         | 1.58 yrs |
| Commercial Paper                | \$                | 18,855,322.95   | 5.15%         | 0.17 yrs |
| Certificates of Deposit         | \$                | 16,020,461.20   | 3.83%         | 1.72 yrs |
| Variable Rate U.S. Agency Notes | \$                | 530,000.00      | 1.09%         | 2.7 yrs  |
| U.S Treasury Notes              | \$                | 11,188,503.71   | 1.76%         | 1.01 yrs |
| U.S. Treasury Bills             | \$                | 1,991,249.99    | 5.65%         | 0.02 yrs |
| Municipal Bonds                 | \$                | 4,755,961.45    | 1.36%         | 1.35 yrs |
| Money Market Fund               | \$                | 42,932.77       | 4.96%         | 1 day    |
| Total Portfolio                 | \$                | 90,569,684.22   | 2.86%         | 1.19 yrs |
| Cash                            |                   |                 |               |          |
| Star Ohio - General             | \$                | 2,793,257.25    | 5.25%         | 1 day    |
| Huntington Operating            | \$                | 1,460,005.44    | 0.05%         | 1 day    |
| Total Portfolio                 |                   | 94,822,946.91   | 2.85%         | 1.15 yrs |

<sup>\*</sup>Earnings credit to offset bank charges; does not pay actual interest