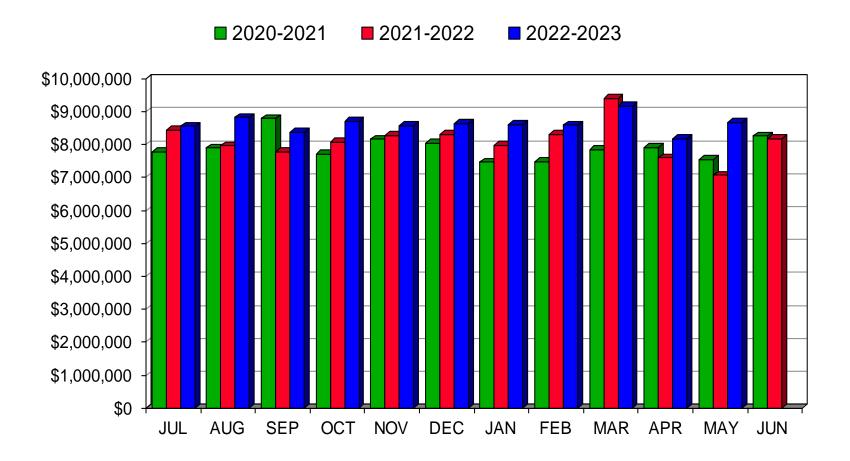

# SHAKER HEIGHTS CITY SCHOOL DISTRICT GENERAL FUND EXPENDITURES

| 3. CONSOLIDATED INVESTMENT PORTFOLIO |  |
|--------------------------------------|--|
|                                      |  |
|                                      |  |
|                                      |  |
|                                      |  |
|                                      |  |