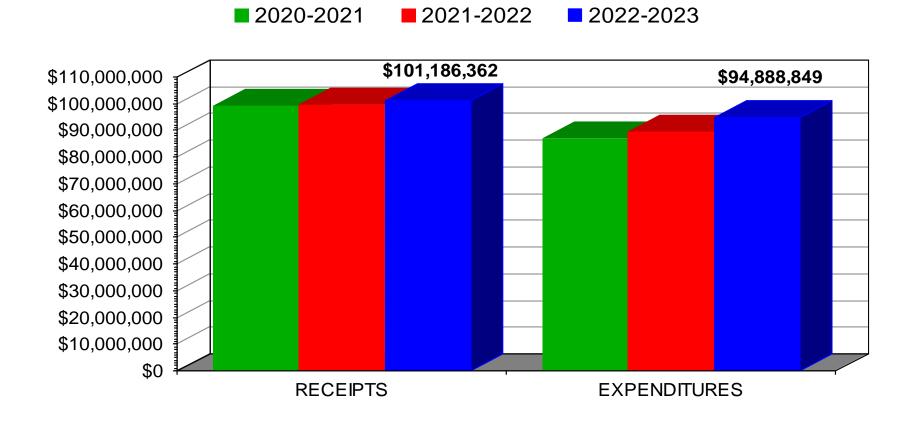

**BOND ISSUE EXPENDITURE SUMMARY** 

10.

| 1. FINANCIAL AND MISCELLANEOUS BRIEFS |
|---------------------------------------|
|                                       |
|                                       |
|                                       |
|                                       |

### 8. Total Revenue:

- \$1.6 million or 1.6% more than prior year;
- Variance due primarily to a \$0.4 million increase in Public Utility Personal Property Tax; a \$1.0 million increase in Investment Earnings; and a \$0.3 million increase in Federal revenues; partially offset by \$0.1 million decrease in Other Local; and a \$0.1 million decrease in Other State revenues;
- 99.6% of estimated amount received this year vs. 101.7% last year;
- \$2.8 million or 2.9% above budget for YTD, but only
- \$2.3 million or 2.25% above budget (excluding timing differences) as projected through the end of the fiscal year.

## 16. **Total Expenditures:**

- \$5.7 million or 6.4% more than prior YTD;
- Variance due to routine cost increases including salary adjustments due to steps, combined with timing differences in some of the various expense categories combined with some cost escalations in various categories resulting in unfavorable budget variances;
- \$736,338 or 0.8% above budget for YTD; but
- \$1.4 million or 1.32% above budget as projected through the end of the fiscal year.
- Outstanding Encumbrances current month-end total of \$9.6 million, which includes \$2.3 million for Professional & Technical Services, \$1.1 million for Repairs & Maintenance, \$0.4 million for utilities, \$1.2 million for out-of-district tuition, \$0.5 million for Pupil Transportation; \$1.2 million for Textbooks, Materials & Supplies; \$2.2 million for Capital Outlay; and \$0.1 million for Other Expenses, total \$0.6 million more than prior year, primarily due to timing of encumbrances and payments.
- Encumbrance variance primarily attributable to \$0.2 million decrease in Professional & Technical Services; \$0.2 million decrease in Repairs & Maintenance; \$0.4 million decrease in Utilities; \$0.2 million increase in Out-of-District Tuition; \$0.3 million increase in Pupil Transportation; \$0.5 million decrease in Textbooks, Materials & Supplies; \$1.3 million increase in Capital Outlay; and \$0.02 million decrease in Other Expenses.