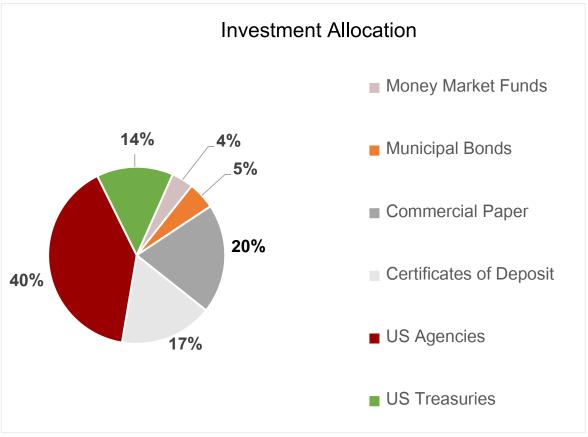

# **Monthly Investment Report**

May 31, 2023

|                                 | Ta                | tal Invactments | Average Vield | Average  |
|---------------------------------|-------------------|-----------------|---------------|----------|
|                                 | Total Investments |                 | Average field | Maturity |
| RedTree Investment Account - Op | era               | itions:         |               |          |
| U.S. Government Agency Notes    | \$                | 37,185,252.15   | 1.59%         | 1.58 yrs |
| Commercial Paper                | \$                | 18,855,322.95   | 5.15%         | 0.17 yrs |
| Certificates of Deposit         | \$                | 16,020,461.20   | 3.83%         | 1.72 yrs |
| Variable Rate U.S. Agency Notes | \$                | 530,000.00      | 1.09%         | 2.7 yrs  |
| U.S Treasury Notes              | \$                | 11,188,503.71   | 1.76%         | 1.01 yrs |
| U.S. Treasury Bills             | \$                | 1,991,249.99    | 5.65%         | 0.02 yrs |
| Municipal Bonds                 | \$                | 4,755,961.45    | 1.36%         | 1.35 yrs |
| Money Market Fund               | \$                | 42,932.77       | 4.96%         | 1 day    |
| Total Portfolio                 | \$                | 90,569,684.22   | 2.86%         | 1.19 yrs |
| Cash                            |                   |                 |               |          |
| Star Ohio - General             | \$                | 2,793,257.25    | 5.25%         | 1 day    |
| Huntington Operating            | \$                | 1,460,005.44    | 0.05%         | 1 day    |
| Total Portfolio                 |                   | 94,822,946.91   | 2.85%         | 1.15 yrs |