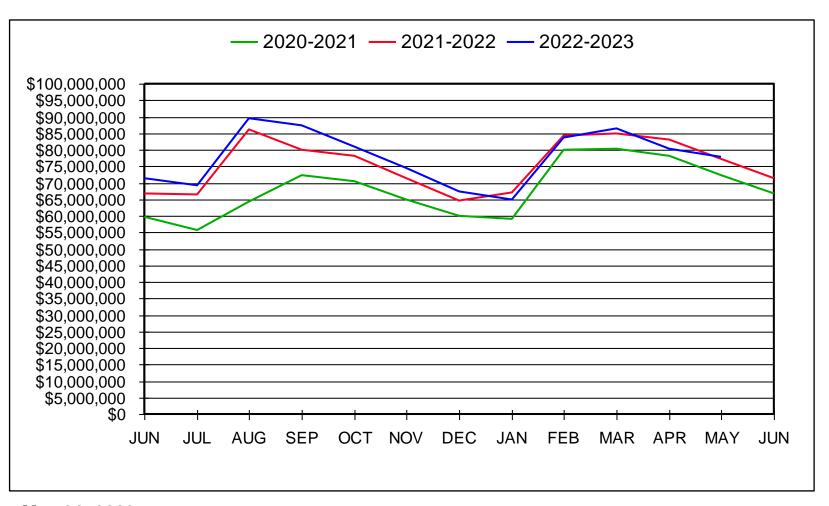

# SHAKER HEIGHTS CITY SCHOOL DISTRICT GENERAL FUND CASH BALANCE

# SHAKER HEIGHTS CITY SCHOOL DISTRICT GENERAL FUND

(Fiscal Year to Date)