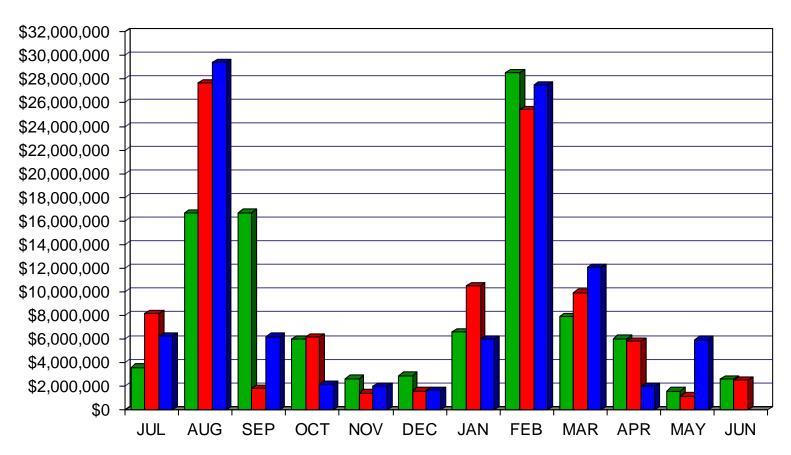

# SHAKER HEIGHTS CITY SCHOOL DISTRICT GENERAL FUND RECEIPTS

**■** 2020-2021 **■** 2021-2022 **■** 2022-2023