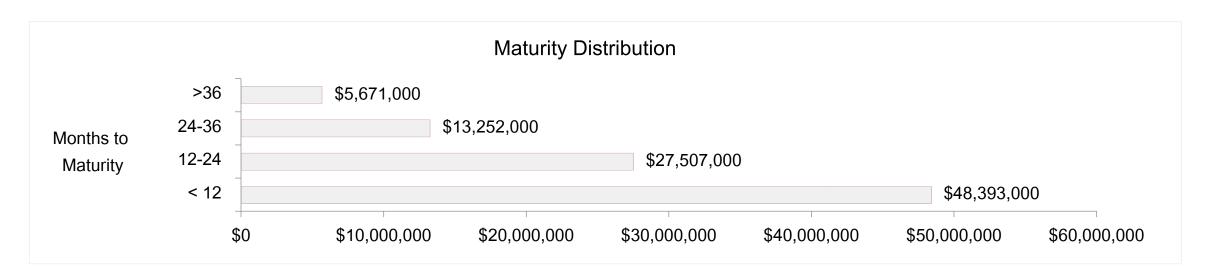

# **Monthly Investment Report**

May 31, 2023

|                                 | Ta                | tal Invactments | Average Vield | Average  |
|---------------------------------|-------------------|-----------------|---------------|----------|
|                                 | Total Investments |                 | Average field | Maturity |
| RedTree Investment Account - Op | era               | itions:         |               |          |
| U.S. Government Agency Notes    | \$                | 37,185,252.15   | 1.59%         | 1.58 yrs |
| Commercial Paper                | \$                | 18,855,322.95   | 5.15%         | 0.17 yrs |
| Certificates of Deposit         | \$                | 16,020,461.20   | 3.83%         | 1.72 yrs |
| Variable Rate U.S. Agency Notes | \$                | 530,000.00      | 1.09%         | 2.7 yrs  |
| U.S Treasury Notes              | \$                | 11,188,503.71   | 1.76%         | 1.01 yrs |
| U.S. Treasury Bills             | \$                | 1,991,249.99    | 5.65%         | 0.02 yrs |
| Municipal Bonds                 | \$                | 4,755,961.45    | 1.36%         | 1.35 yrs |
| Money Market Fund               | \$                | 42,932.77       | 4.96%         | 1 day    |
| Total Portfolio                 | \$                | 90,569,684.22   | 2.86%         | 1.19 yrs |
| Cash                            |                   |                 |               |          |
| Star Ohio - General             | \$                | 2,793,257.25    | 5.25%         | 1 day    |
| Huntington Operating            | \$                | 1,460,005.44    | 0.05%         | 1 day    |
| Total Portfolio                 |                   | 94,822,946.91   | 2.85%         | 1.15 yrs |